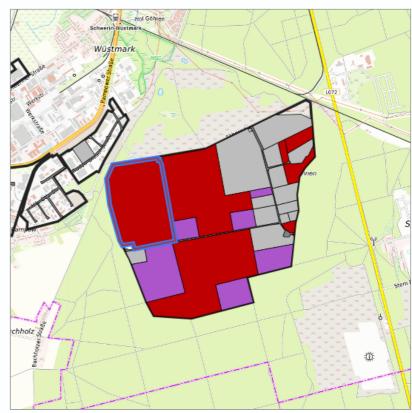

### Industriepark Schwerin (Nord-westliche Fläche 58 ha) at Schwerin, Landeshauptstadt Schwerin

Region

Location in the requested region

Detailed view of the requested site

#### Legend **Availabilities Immediately** short term (2 years) medium term (2-5 years) optional area (bindingly occupational pension long-term (> 5 years) reserved) plan not available