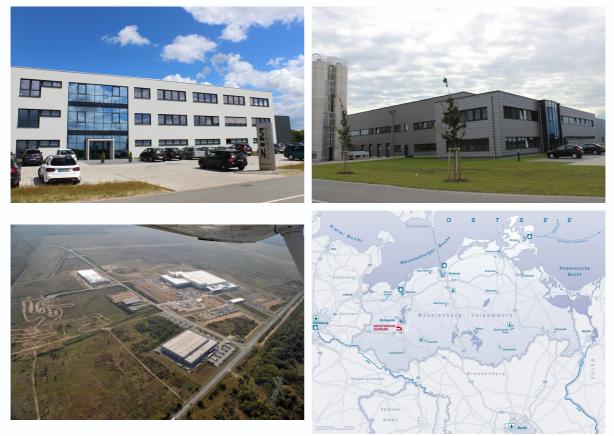

## Industriepark Schwerin (Nord-westliche Fläche 35 ha) at Schwerin, Landeshauptstadt Schwerin

Location in the Hamburg Metropolitan Region

Location in the requested region

Legend

Availabilities

Immediately

## Photographs of the commercial zone