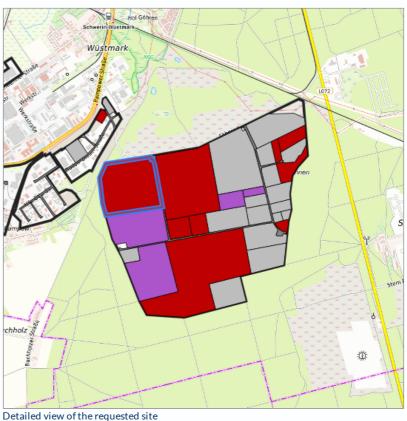

## Industriepark Schwerin (Nord-westliche Fläche 35 ha) at Schwerin, Landeshauptstadt Schwerin

Location in the Hamburg Metropolitan Region

Location in the requested region

Legend

Availabilities

Immediately

## **Brief description**

Description of the parcel Municapility/city

optional area (bindingly reserved)

occupational pension plan

Industriepark Schwerin Schwerin

#### Parcel

| Property size (m²) | 351,196.56            |
|--------------------|-----------------------|
| Availability       | immediately available |
| focus use          | settlement area       |
| further use        | unavailable           |