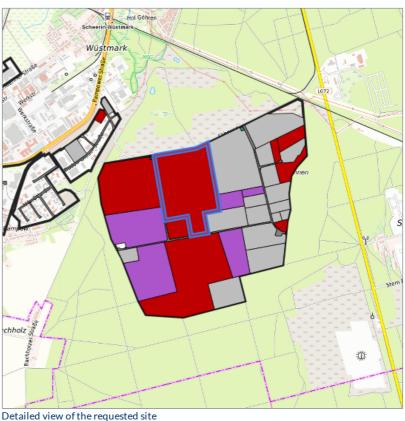

# **Brief description**

Description of the parcel Municapility/city

optional area (bindingly reserved)

occupational pension plan

Industriepark Schwerin Schwerin

### Parcel

| Property size (m²) | 482,389.31            |
|--------------------|-----------------------|
| Availability       | immediately available |
| focus use          | brownfield site       |
| further use        | unavailable           |

### Exclusions/restrictions of land use

restrictions to mobilization Not specified