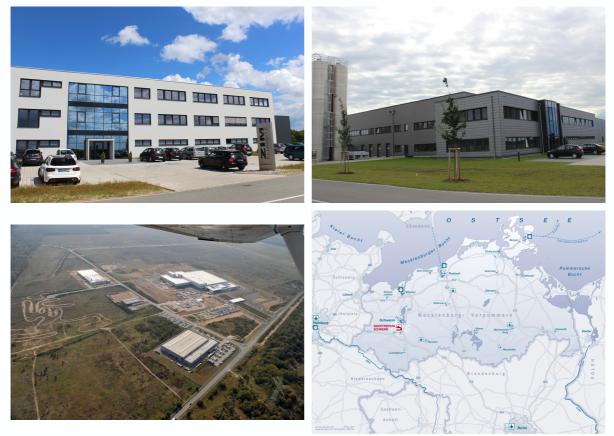

# Industriepark Schwerin (Mittelfläche 48,2 ha) at Schwerin, Landeshauptstadt Schwerin

Location in the Hamburg Metropolitan Region

Location in the requested region

### Photographs of the commercial zone