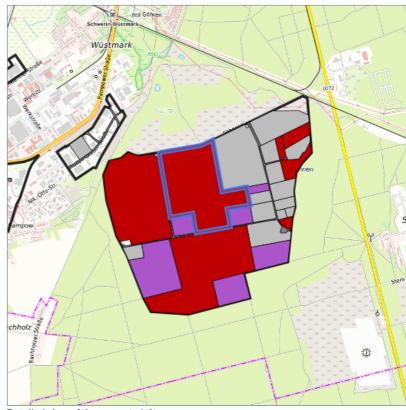

### Industriepark Schwerin (Mittelfläche 57,5 ha) at Schwerin, Landeshauptstadt Schwerin

Location in the Hamburg Metropolitan Region

Location in the requested region

Detailed view of the requested site

#### Legend **Availabilities Immediately** short term (2 years) medium term (2-5 years) optional area (bindingly occupational pension long-term (> 5 years) reserved) plan not available